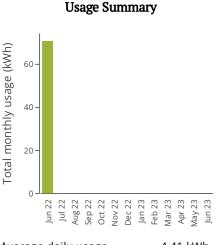

Average daily usage4.41 kWhThis period last yearNAThis period70.61 kWhAverage daily cost (incl GST)\$3.53

## Compare Usage Ave

Average daily usage (kWh): 4.41 You use the same as a 1 person household.