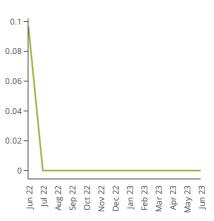

Average daily usage4.41 kWhThis period last yearNAThis period70.61 kWhAverage daily cost (incl GST)\$3.53

## Compare Usage Ave

Average daily usage (kWh): 4.41 You use the same as a 1 person household.