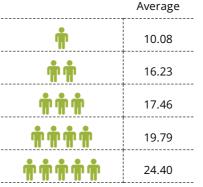

## Compare Usage Ave

Average daily usage (kWh): 4.41 You use the same as a 1 person household.